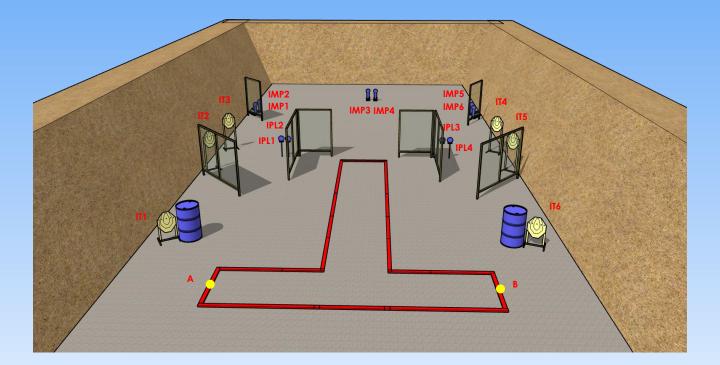

| Туре:                       | Short Course                                                                                                                                                                                                                    | Targets:                 |            |                   |   |
|-----------------------------|---------------------------------------------------------------------------------------------------------------------------------------------------------------------------------------------------------------------------------|--------------------------|------------|-------------------|---|
| Round to be scored:         | 12                                                                                                                                                                                                                              | IPSC Targets             | 5          | IPSC Mini Targets |   |
| Maximum Points:             | 60                                                                                                                                                                                                                              | IPSC Poppers             |            | IPSC Mini Poppers | 2 |
|                             |                                                                                                                                                                                                                                 | IPSC Metal Plates        |            |                   |   |
| Start:                      | Audible Signal                                                                                                                                                                                                                  | No-Shoots                |            |                   |   |
| Start Position:             | Feet on the marks in A or B as shown                                                                                                                                                                                            |                          |            |                   |   |
| Handgun Ready<br>Condition: |                                                                                                                                                                                                                                 |                          |            |                   |   |
| Procedure:                  |                                                                                                                                                                                                                                 | Upon start signal engage | e the tarç | gets              |   |
| Design Notes:               | IMP1 and IMP2 activate IT1 and IT5 swinger, respectively, which will remain visible when the movement is completed                                                                                                              |                          |            |                   |   |
| Briefing Notes:             | The safety angles are 90° lateral and the Backstops vertically. Structures are hard cover. The score will be counted during the execution of the exercise, the shooter may delegate other shooter to verify the score counting. |                          |            |                   |   |