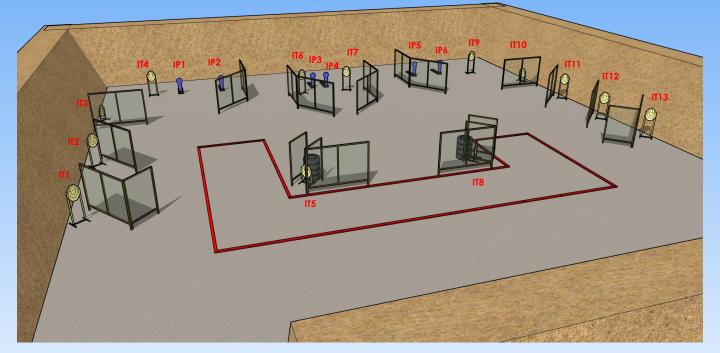

| Туре:                       | Long Course                                                                                                                                                                                                                     | Targets:                |            |                   |
|-----------------------------|---------------------------------------------------------------------------------------------------------------------------------------------------------------------------------------------------------------------------------|-------------------------|------------|-------------------|
| Round to be scored:         | 32                                                                                                                                                                                                                              | IPSC Targets            | 15         | IPSC Mini Targets |
| Maximum Points:             | 160                                                                                                                                                                                                                             | IPSC Poppers            | 2          | IPSC Mini Poppers |
|                             |                                                                                                                                                                                                                                 | IPSC Metal Plates       |            |                   |
| Start:                      | Audible Signal                                                                                                                                                                                                                  | No-Shoots               |            |                   |
| Start Position:             |                                                                                                                                                                                                                                 | Anywhere in the shoc    | oting area | 2                 |
| Handgun Ready<br>Condition: |                                                                                                                                                                                                                                 |                         |            |                   |
| Procedure:                  |                                                                                                                                                                                                                                 | Upon start signal engag | e the tarç | gets              |
| Design Notes:               |                                                                                                                                                                                                                                 |                         |            |                   |
| Briefing Notes:             | The safety angles are 90° lateral and the Backstops vertically. Structures are hard cover. The score will be counted during the execution of the exercise, the shooter may delegate other shooter to verify the score counting. |                         |            |                   |