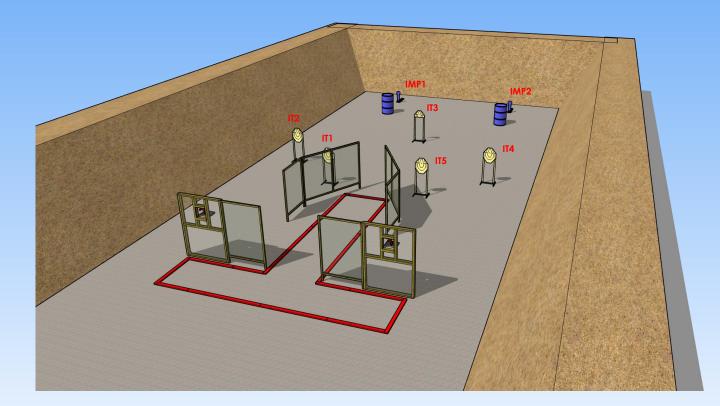

| Туре:                       | Short Course                                                                                                                                                                                                                    | Targets:                |            |                   |   |
|-----------------------------|---------------------------------------------------------------------------------------------------------------------------------------------------------------------------------------------------------------------------------|-------------------------|------------|-------------------|---|
| Round to be scored:         | 12                                                                                                                                                                                                                              | IPSC Targets            | 5          | IPSC Mini Targets |   |
| Maximum Points:             | 60                                                                                                                                                                                                                              | IPSC Poppers            |            | IPSC Mini Poppers | 2 |
|                             |                                                                                                                                                                                                                                 | IPSC Metal Plates       |            |                   |   |
| Start:                      | Audible Signal                                                                                                                                                                                                                  | No-Shoots               |            |                   |   |
| Start Position:             | Feet on the marks as shown                                                                                                                                                                                                      |                         |            |                   |   |
| Handgun Ready<br>Condition: |                                                                                                                                                                                                                                 |                         |            |                   |   |
| Procedure:                  |                                                                                                                                                                                                                                 | Upon start signal engag | e the tarç | gets              |   |
| Design Notes:               | IMP2 activates IT3 which will remain visible at the end of the movement                                                                                                                                                         |                         |            |                   |   |
| Briefing Notes:             | The safety angles are 90° lateral and the Backstops vertically. Structures are hard cover. The score will be counted during the execution of the exercise, the shooter may delegate other shooter to verify the score counting. |                         |            |                   |   |