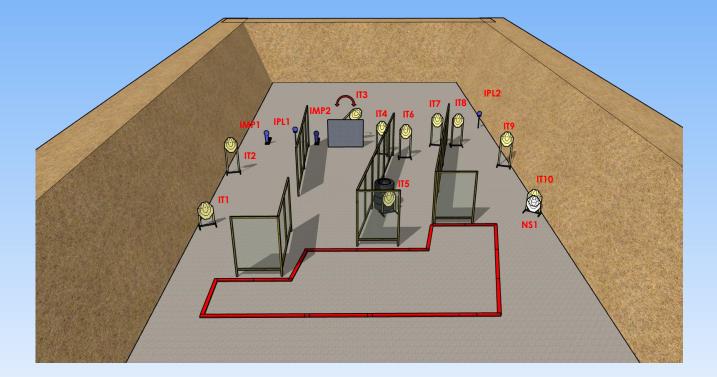

| Туре:                       | Medium Course                                                                                                                                                                                                                   | Targets:          |    |                   |   |
|-----------------------------|---------------------------------------------------------------------------------------------------------------------------------------------------------------------------------------------------------------------------------|-------------------|----|-------------------|---|
| Round to be scored:         | 24                                                                                                                                                                                                                              | IPSC Targets      | 11 | IPSC Mini Targets |   |
| Maximum Points:             | 120                                                                                                                                                                                                                             | IPSC Poppers      |    | IPSC Mini Poppers | 2 |
|                             |                                                                                                                                                                                                                                 | IPSC Metal Plates |    |                   |   |
| Start:                      | Audible Signal                                                                                                                                                                                                                  | No-Shoots         |    |                   |   |
| Start Position:             | Anywhere in the shooting area                                                                                                                                                                                                   |                   |    |                   |   |
| Handgun Ready<br>Condition: |                                                                                                                                                                                                                                 |                   |    |                   |   |
| Procedure:                  | Upon start signal engage the targets                                                                                                                                                                                            |                   |    |                   |   |
| Design Notes:               | IMP2 and IMP3 activate IT3 and IT8 swinger, respectively, which will remain visible when the movement is completed                                                                                                              |                   |    |                   |   |
| Briefing Notes:             | The safety angles are 90° lateral and the Backstops vertically. Structures are hard cover. The score will be counted during the execution of the exercise, the shooter may delegate other shooter to verify the score counting. |                   |    |                   |   |