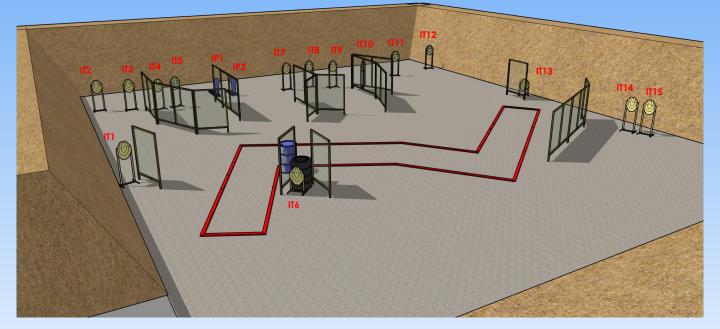

| Туре:                       | Long Course                                                                                                                                                                                                                     | Targets:                |            |                   |
|-----------------------------|---------------------------------------------------------------------------------------------------------------------------------------------------------------------------------------------------------------------------------|-------------------------|------------|-------------------|
| Round to be scored:         | 32                                                                                                                                                                                                                              | IPSC Targets            | 13         | IPSC Mini Targets |
| Maximum Points:             | 160                                                                                                                                                                                                                             | IPSC Poppers            | 6          | IPSC Mini Poppers |
|                             |                                                                                                                                                                                                                                 | IPSC Metal Plates       |            |                   |
| Start:                      | Audible Signal                                                                                                                                                                                                                  | No-Shoots               |            |                   |
| Start Position:             | Anywhere in the shooting area                                                                                                                                                                                                   |                         |            |                   |
| Handgun Ready<br>Condition: |                                                                                                                                                                                                                                 | Holstered               |            |                   |
| Procedure:                  |                                                                                                                                                                                                                                 | Upon start signal engag | e the tarç | gets              |
| Design Notes:               |                                                                                                                                                                                                                                 |                         |            |                   |
| Briefing Notes:             | The safety angles are 90° lateral and the Backstops vertically. Structures are hard cover. The score will be counted during the execution of the exercise, the shooter may delegate other shooter to verify the score counting. |                         |            |                   |