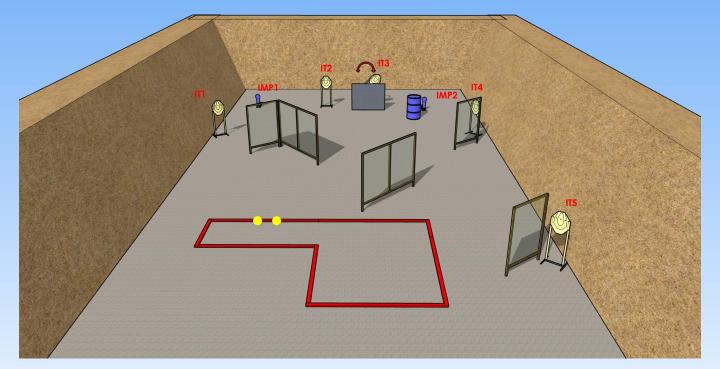

| Туре:                       | Short Course                                                                                                                                                                                                                    | Targets:                 |            |                   |   |
|-----------------------------|---------------------------------------------------------------------------------------------------------------------------------------------------------------------------------------------------------------------------------|--------------------------|------------|-------------------|---|
| Round to be scored:         | 12                                                                                                                                                                                                                              | IPSC Targets             | 5          | IPSC Mini Targets |   |
| Maximum Points:             | 60                                                                                                                                                                                                                              | IPSC Poppers             |            | IPSC Mini Poppers | 2 |
|                             |                                                                                                                                                                                                                                 | IPSC Metal Plates        |            |                   |   |
| Start:                      | Audible Signal                                                                                                                                                                                                                  | No-Shoots                |            |                   |   |
| Start Position:             | Feet on the marks in A or B as shown                                                                                                                                                                                            |                          |            |                   |   |
| Handgun Ready<br>Condition: |                                                                                                                                                                                                                                 |                          |            |                   |   |
| Procedure:                  |                                                                                                                                                                                                                                 | Upon start signal engage | e the tarç | gets              |   |
| Design Notes:               | IMP1 and IMP2 activate IT1 and IT5 swinger, respectively, which will remain visible when the movement is completed                                                                                                              |                          |            |                   |   |
| Briefing Notes:             | The safety angles are 90° lateral and the Backstops vertically. Structures are hard cover. The score will be counted during the execution of the exercise, the shooter may delegate other shooter to verify the score counting. |                          |            |                   |   |