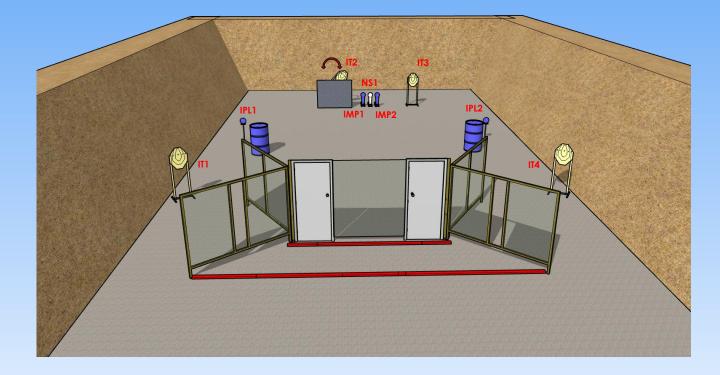

| Туре:                       | Short Course                                                                                                                                                                                                                    | Targets:                      |              |                     |   |  |
|-----------------------------|---------------------------------------------------------------------------------------------------------------------------------------------------------------------------------------------------------------------------------|-------------------------------|--------------|---------------------|---|--|
| Round to be scored:         | 12                                                                                                                                                                                                                              | IPSC Targets                  | 4            | IPSC Mini Targets   |   |  |
| Maximum Points:             | 60                                                                                                                                                                                                                              | IPSC Poppers                  |              | IPSC Mini Poppers   | 2 |  |
|                             |                                                                                                                                                                                                                                 | IPSC Metal Plates             | 2            |                     |   |  |
| Start:                      | Audible Signal                                                                                                                                                                                                                  | No-Shoots                     | 1            |                     |   |  |
| Start Position:             | Anywhere in the shooting area                                                                                                                                                                                                   |                               |              |                     |   |  |
| Handgun Ready<br>Condition: |                                                                                                                                                                                                                                 |                               |              |                     |   |  |
| Procedure:                  |                                                                                                                                                                                                                                 | Upon start signal engo        | ge the tar   | gets                |   |  |
| Design Notes:               | IMP1 activate                                                                                                                                                                                                                   | es IT2 which will remain visi | ble at the o | end of the movement |   |  |
| Briefing Notes:             | The safety angles are 90° lateral and the Backstops vertically. Structures are hard cover. The score will be counted during the execution of the exercise, the shooter may delegate other shooter to verify the score counting. |                               |              |                     |   |  |