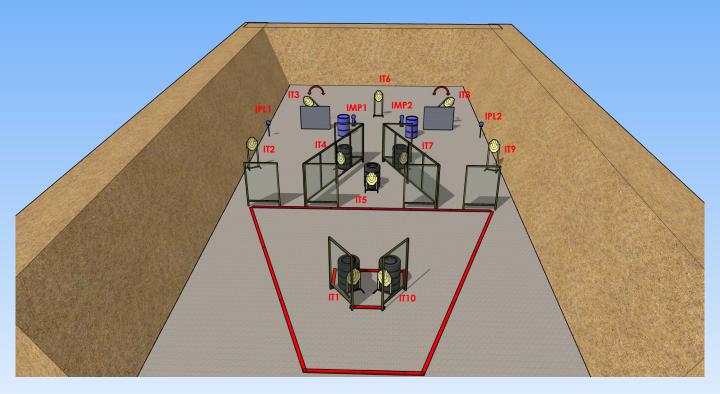

| Туре:                       | Medium Course                                                                                                                                                                                                                   | Targets:          |    |                   |   |
|-----------------------------|---------------------------------------------------------------------------------------------------------------------------------------------------------------------------------------------------------------------------------|-------------------|----|-------------------|---|
| Round to be scored:         | 24                                                                                                                                                                                                                              | IPSC Targets      | 11 | IPSC Mini Targets |   |
| Maximum Points:             | 120                                                                                                                                                                                                                             | IPSC Poppers      |    | IPSC Mini Poppers | 2 |
|                             |                                                                                                                                                                                                                                 | IPSC Metal Plates |    |                   |   |
| Start:                      | Audible Signal                                                                                                                                                                                                                  | No-Shoots         |    |                   |   |
| Start Position:             | Anywhere in the shooting area                                                                                                                                                                                                   |                   |    |                   |   |
| Handgun Ready<br>Condition: |                                                                                                                                                                                                                                 |                   |    |                   |   |
| Procedure:                  | Upon start signal engage the targets                                                                                                                                                                                            |                   |    |                   |   |
| Design Notes:               | IMP2 and IMP3 activate IT3 and IT8 swinger, respectively, which will remain visible when the movement is completed                                                                                                              |                   |    |                   |   |
| Briefing Notes:             | The safety angles are 90° lateral and the Backstops vertically. Structures are hard cover. The score will be counted during the execution of the exercise, the shooter may delegate other shooter to verify the score counting. |                   |    |                   |   |