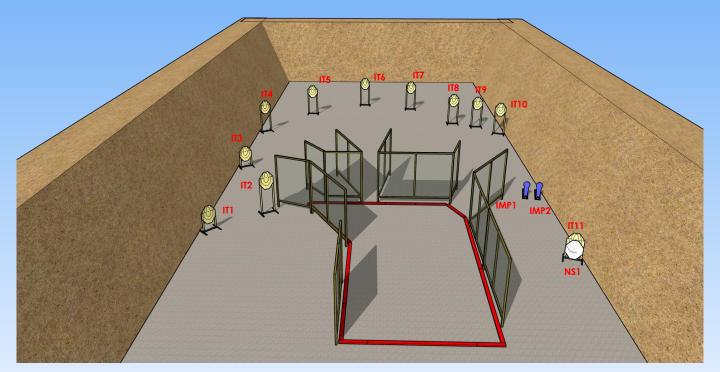

| Туре:                       | Long Course                                                                                                                                                                                                                     | Targets:                |            |                   |
|-----------------------------|---------------------------------------------------------------------------------------------------------------------------------------------------------------------------------------------------------------------------------|-------------------------|------------|-------------------|
| Round to be scored:         | 32                                                                                                                                                                                                                              | IPSC Targets            | 13         | IPSC Mini Targets |
| Maximum Points:             | 160                                                                                                                                                                                                                             | IPSC Poppers            | 6          | IPSC Mini Poppers |
|                             |                                                                                                                                                                                                                                 | IPSC Metal Plates       |            |                   |
| Start:                      | Audible Signal                                                                                                                                                                                                                  | No-Shoots               |            |                   |
| Start Position:             | Anywhere in the shooting area                                                                                                                                                                                                   |                         |            |                   |
| Handgun Ready<br>Condition: |                                                                                                                                                                                                                                 | Holstered               |            |                   |
| Procedure:                  |                                                                                                                                                                                                                                 | Upon start signal engag | e the tarç | gets              |
| Design Notes:               |                                                                                                                                                                                                                                 |                         |            |                   |
| Briefing Notes:             | The safety angles are 90° lateral and the Backstops vertically. Structures are hard cover. The score will be counted during the execution of the exercise, the shooter may delegate other shooter to verify the score counting. |                         |            |                   |