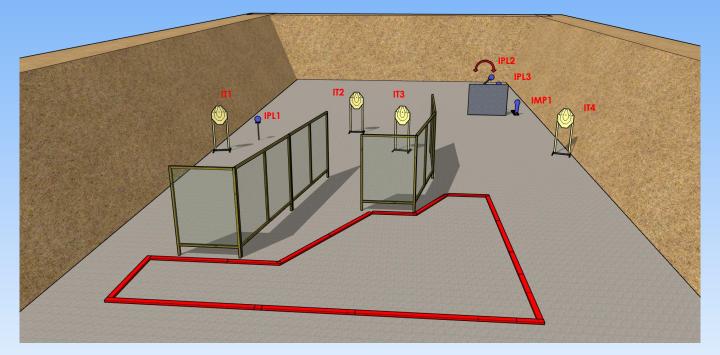

| Туре:                       | Short Course                                                                                                                                                                                                                    | Targets:                      |              |                     |   |  |
|-----------------------------|---------------------------------------------------------------------------------------------------------------------------------------------------------------------------------------------------------------------------------|-------------------------------|--------------|---------------------|---|--|
| Round to be scored:         | 12                                                                                                                                                                                                                              | IPSC Targets                  | 4            | IPSC Mini Targets   |   |  |
| Maximum Points:             | 60                                                                                                                                                                                                                              | IPSC Poppers                  |              | IPSC Mini Poppers   | 2 |  |
|                             |                                                                                                                                                                                                                                 | IPSC Metal Plates             | 2            |                     |   |  |
| Start:                      | Audible Signal                                                                                                                                                                                                                  | No-Shoots                     | 1            |                     |   |  |
| Start Position:             | Anywhere in the shooting area                                                                                                                                                                                                   |                               |              |                     |   |  |
| Handgun Ready<br>Condition: |                                                                                                                                                                                                                                 |                               |              |                     |   |  |
| Procedure:                  |                                                                                                                                                                                                                                 | Upon start signal engo        | ge the tar   | gets                |   |  |
| Design Notes:               | IMP1 activate                                                                                                                                                                                                                   | es IT2 which will remain visi | ble at the o | end of the movement |   |  |
| Briefing Notes:             | The safety angles are 90° lateral and the Backstops vertically. Structures are hard cover. The score will be counted during the execution of the exercise, the shooter may delegate other shooter to verify the score counting. |                               |              |                     |   |  |