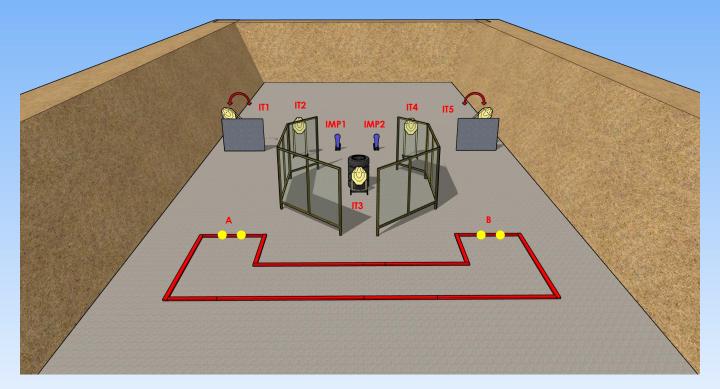

| Туре:                       | Short Course                                                                                                                                                                                                                    | Targets:                 |            |                   |   |
|-----------------------------|---------------------------------------------------------------------------------------------------------------------------------------------------------------------------------------------------------------------------------|--------------------------|------------|-------------------|---|
| Round to be scored:         | 12                                                                                                                                                                                                                              | IPSC Targets             | 5          | IPSC Mini Targets |   |
| Maximum Points:             | 60                                                                                                                                                                                                                              | IPSC Poppers             |            | IPSC Mini Poppers | 2 |
|                             |                                                                                                                                                                                                                                 | IPSC Metal Plates        |            |                   |   |
| Start:                      | Audible Signal                                                                                                                                                                                                                  | No-Shoots                |            |                   |   |
| Start Position:             | Feet on the marks in A or B as shown                                                                                                                                                                                            |                          |            |                   |   |
| Handgun Ready<br>Condition: |                                                                                                                                                                                                                                 |                          |            |                   |   |
| Procedure:                  |                                                                                                                                                                                                                                 | Upon start signal engage | e the tarç | gets              |   |
| Design Notes:               | IMP1 and IMP2 activate IT1 and IT5 swinger, respectively, which will remain visible when the movement is completed                                                                                                              |                          |            |                   |   |
| Briefing Notes:             | The safety angles are 90° lateral and the Backstops vertically. Structures are hard cover. The score will be counted during the execution of the exercise, the shooter may delegate other shooter to verify the score counting. |                          |            |                   |   |