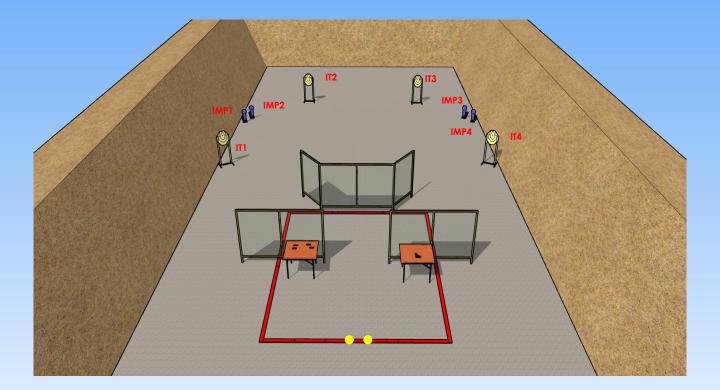

| Туре:                       | Short Course                                             | Targets:                    |             |                           |          |
|-----------------------------|----------------------------------------------------------|-----------------------------|-------------|---------------------------|----------|
| Round to be scored:         | 12                                                       | IPSC Targets                | 4           | IPSC Mini Targets         |          |
| Maximum Points:             | 60                                                       | IPSC Poppers                |             | IPSC Mini Poppers         | 4        |
|                             |                                                          | IPSC Metal Plates           |             |                           |          |
| Start:                      | Audible Signal                                           | No-Shoots                   |             |                           |          |
| Start Position:             |                                                          | Feet on the marks a         | is shown    |                           |          |
| Handgun Ready<br>Condition: | Chamber and magwell em                                   | pty, lying on one of the ta | bles and    | all magazines on the othe | er table |
| Procedure:                  |                                                          | Upon start signal engag     | e the tarç  | gets                      |          |
| Design Notes:               |                                                          |                             |             |                           |          |
| Briefing Notes:             | The safety angles are 90° la score will be counted durin |                             | ercise, the | shooter may delegate of   |          |